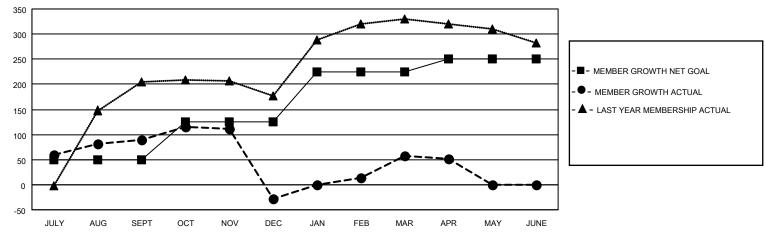

## GOALS AND ACTUAL MEMBERS CUMULATIVE

| DROPPED CLUBS: 6 |     | 56 CLUBS OF 86 ADDED 1 OR<br>MORE NEW MEMBERS | GENDER DISTRIBUTION                 |             |  |
|------------------|-----|-----------------------------------------------|-------------------------------------|-------------|--|
|                  |     | WORE NEW WEINDERS                             | MALE 2,276 (90.68%)                 |             |  |
|                  |     |                                               | FEMALE                              | 234 (9.32%) |  |
| DROPPED MEMBERS  |     |                                               | NON BINARY                          | 0 (0.00%)   |  |
|                  |     |                                               | PREFER NOT TO ANSWER                | 0 (0.00%)   |  |
| DECEASED         | 10  |                                               |                                     | ·           |  |
| CLUB CANCELLED   | 101 | CLICK HERE FOR CUMULATIVE                     | TOTAL FAMILY UNIT MEMBERS           | 318         |  |
| OTHER            | 144 | MEMBERSHIP DATA                               |                                     |             |  |
| TOTAL            | 255 |                                               | FAMILY MEMBERS PAYING HALF DUES 173 |             |  |
|                  |     |                                               |                                     |             |  |