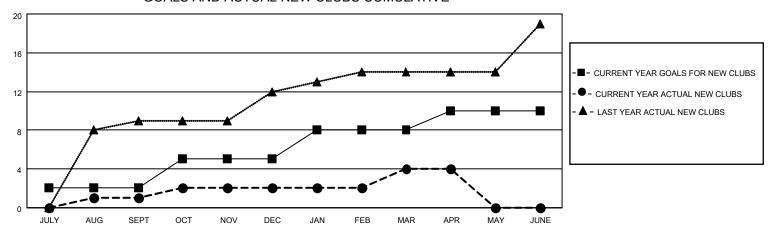

| 1         | 0             | JULY/AUG/SEPT         | 50                     | 137                     | 45                                                 |
| OCT/NOV/DEC           | 3             | 1         | 6             | OCT/NOV/DEC           | 75                     | 44                      | 160                                                |
| JAN/FEB/MAR           | 3             | 2         | 0             | JAN/FEB/MAR           | 100                    | 135                     | 30                                                 |
| APR/MAY/JUNE          | 2             | 0         | 0             | APR/MAY/JUNE          | 25                     | 23                      | 20                                                 |

## GOALS AND ACTUAL NEW CLUBS CUMULATIVE



## GOALS AND ACTUAL MEMBERS CUMULATIVE



| DROPPED CLUBS: 6 |     | 56 CLUBS OF 86 ADDED 1 OR<br>MORE NEW MEMBERS | GENDER DISTRIBUTION                 |             |  |
|------------------|-----|-----------------------------------------------|-------------------------------------|-------------|--|
|                  |     | WORE NEW WEINDERS                             | MALE 2,276 (90.68%)                 |             |  |
|                  |     |                                               | FEMALE                              | 234 (9.32%) |  |
| DROPPED MEMBERS  |     |                                               | NON BINARY                          | 0 (0.00%)   |  |
|                  |     |                                               | PREFER NOT TO ANSWER